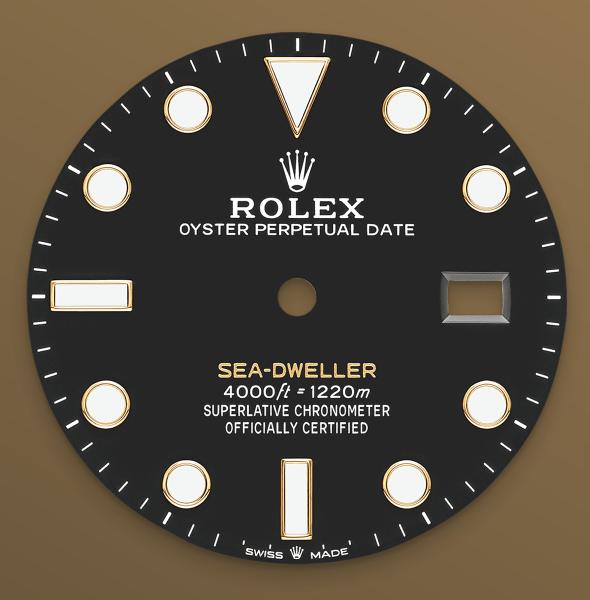

INTENSE BLACK DIAL

## Inspired by the original

The black dial of the Sea-Dweller has the large

hands and indices reserved for Rolex professional models. The dial bears the name Sea-Dweller inscribed in a yellow hue, echoing the colour of the yellow gold.

When the Sea-Dweller was updated in 2017, this lettering was in red, in reference to the original model. The innovative Chromalight display on the dial pushes back the boundaries of visibility in dark environments. Its distinctive blue glow lasts up to eight hours with a uniform luminosity, practically twice as long as that of standard luminescent materials.