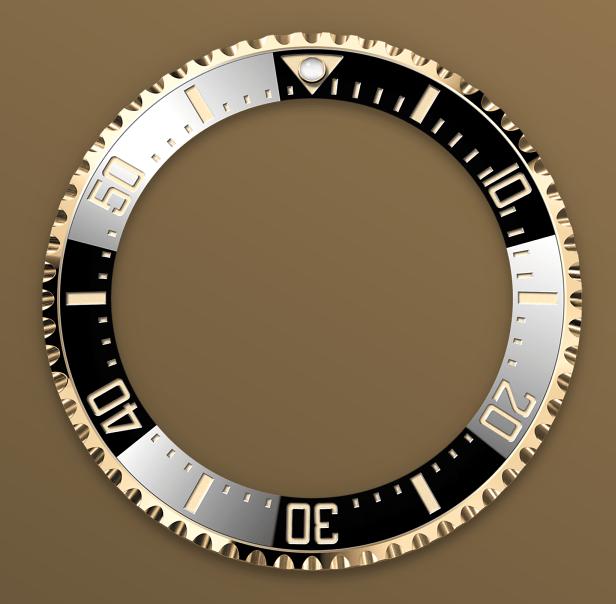

## Legendary divers' watch

The 60-minute graduated, unidirectional rotatable

bezel of the Sea-Dweller enables divers to precisely and safely monitor their dive and decompression times.

It is equipped with a patented black Cerachrom bezel insert manufactured by Rolex in a virtually scratchproof ceramic whose colour is unaffected by ultraviolet rays. The graduation is coated via PVD (Physical Vapour Deposition) with a thin layer of gold. The sleek black dial features large Chromalight hour markers and hands, filled with luminescent material that emits a long-lasting blue glow for excellent legibility in dark conditions.

#### Bezel

Unidirectional rotatable 60-minute graduated, scratch-resistant Cerachrom insert in black ceramic, numerals and graduations coated in feet, helium escape valve