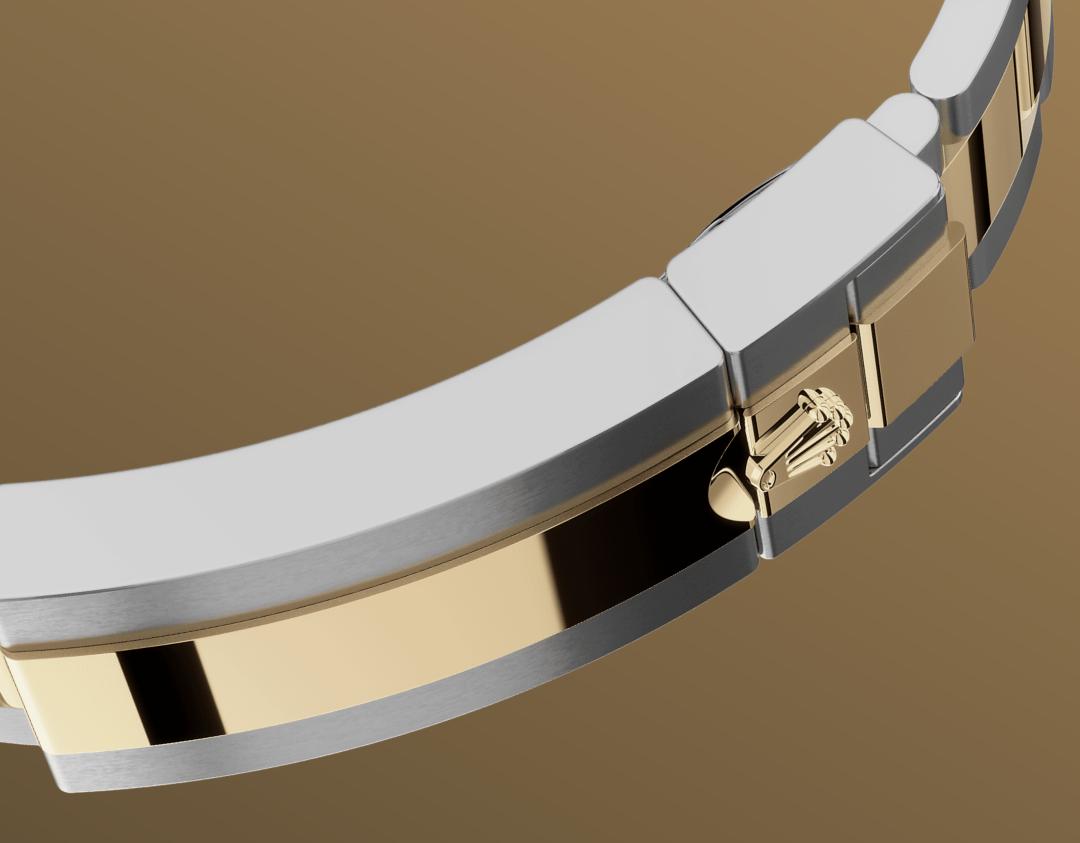

THE OYSTER BRACELET

Alchemy of form and function

The Oyster bracelet is a perfect alchemy of form and function, aesthetics and technology, designed to be both robust and comfortable.

It is equipped with an Oysterlock clasp, which prevents accidental opening, and an ingenious Glidelock, allowing fine adjustments of the bracelet without using any tools — and allowing it to be worn comfortably over a diving suit.

#### Clasp

Folding Oysterlock safety clasp with Rolex Glidelock extension system