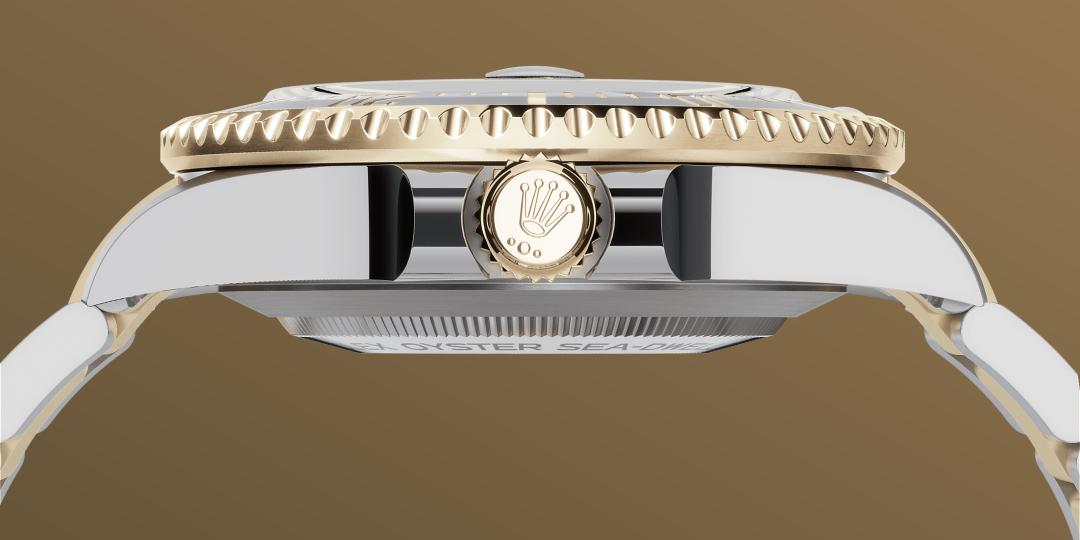

YELLOW ROLESOR

## A meeting of two metals

Gold is coveted for its lustre and nobility. Steel

reinforces strength and reliability. Together, they harmoniously combine the best of their properties.

A true Rolex signature, Rolesor has featured on Rolex models since the early 1930s, and was trademarked as a name in 1933. It is one of the prominent pillars of the Oyster Perpetual collection.

#### **Oyster Architecture**

Monobloc middle case, screw-down case back and winding crown

#### Winding Crown

Screw-down, Triplock triple waterproofness system