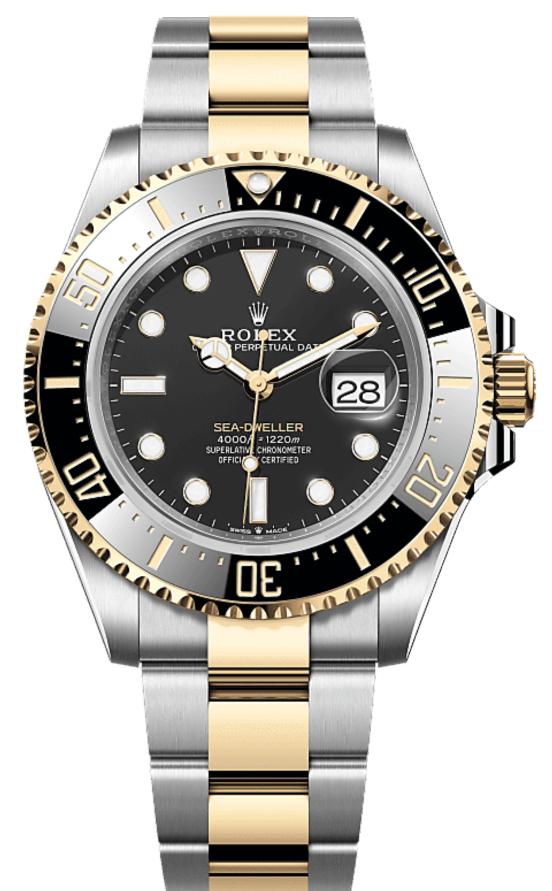

# **Sea-Dweller**

Oyster, 43 mm, Oystersteel and yellow gold

**The Oyster Perpetual Sea-Dweller in Oystersteel and yellow** gold with a Cerachrom bezel insert in black ceramic and an Oyster bracelet.

CERAMIC BEZEL AND LUMINESCENT DISPLAY

## Legendary divers' watch

The 60-minute graduated, unidirectional rotatable

bezel of the Sea-Dweller enables divers to precisely and safely monitor their dive and decompression times.

It is equipped with a patented black Cerachrom bezel insert manufactured by Rolex in a virtually scratchproof ceramic whose colour is unaffected by ultraviolet rays. The graduation is coated via PVD (Physical Vapour Deposition) with a thin layer of gold. The sleek black dial features large Chromalight hour markers and hands, filled with luminescent material that emits a long-lasting blue glow for excellent legibility in dark conditions.

## Inspired by the original

The black dial of the Sea-Dweller has the large

hands and indices reserved for Rolex professional models. The dial bears the name Sea-Dweller inscribed in a yellow hue, echoing the colour of the yellow gold.

When the Sea-Dweller was updated in 2017, this lettering was in red, in reference to the original model. The innovative Chromalight display on the dial pushes back the boundaries of visibility in dark environments. Its distinctive blue glow lasts up to eight hours with a uniform luminosity, practically twice as long as that of standard luminescent materials.

## A meeting of two metals

Gold is coveted for its lustre and nobility. Steel

reinforces strength and reliability. Together, they harmoniously combine the best of their properties.

A true Rolex signature, Rolesor has featured on Rolex models since the early 1930s, and was trademarked as a name in 1933. It is one of the prominent pillars of the Oyster Perpetual collection.