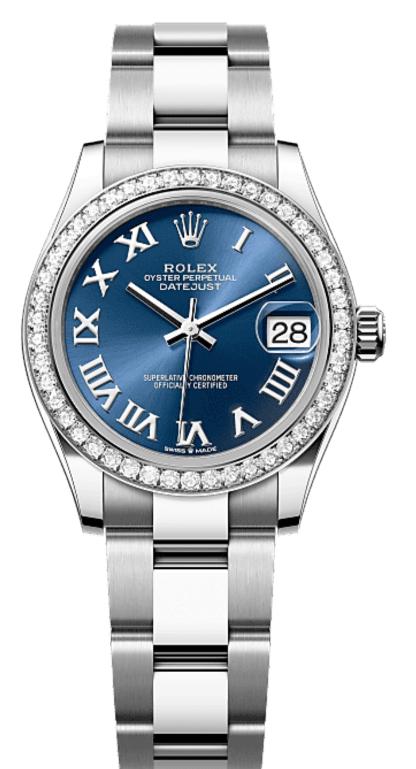

# Datejust 31

Oyster, 31 mm, Oystersteel, white gold and diamonds

This Oyster Perpetual Datejust 31 in Oystersteel and white gold features a bright blue dial and an Oyster bracelet.

DIAMOND-SET BEZEL

BRIGHT BLUE DIAL

WHITE ROLESOR