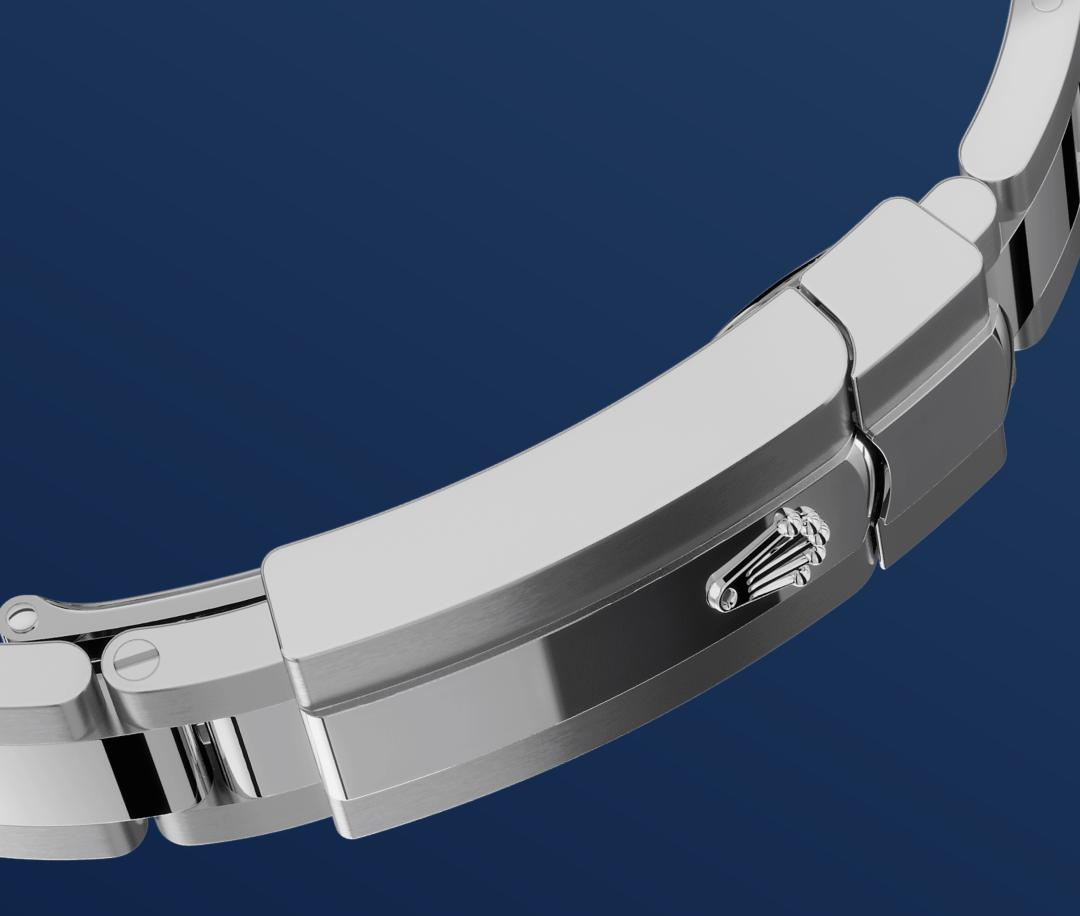

THE OYSTER BRACELET

Alchemy of form and function

The Oyster bracelet is a perfect alchemy of form and function, aesthetics and technology, designed to be both robust and comfortable.

It is equipped with an Oysterclasp and the Easylink comfort extension link, also exclusive to Rolex. This ingenious system allows the wearer to increase the bracelet length by approximately 5 mm, providing additional comfort in any circumstance.

#### Clasp

Folding Oysterclasp with Easylink 5 mm comfort extension link