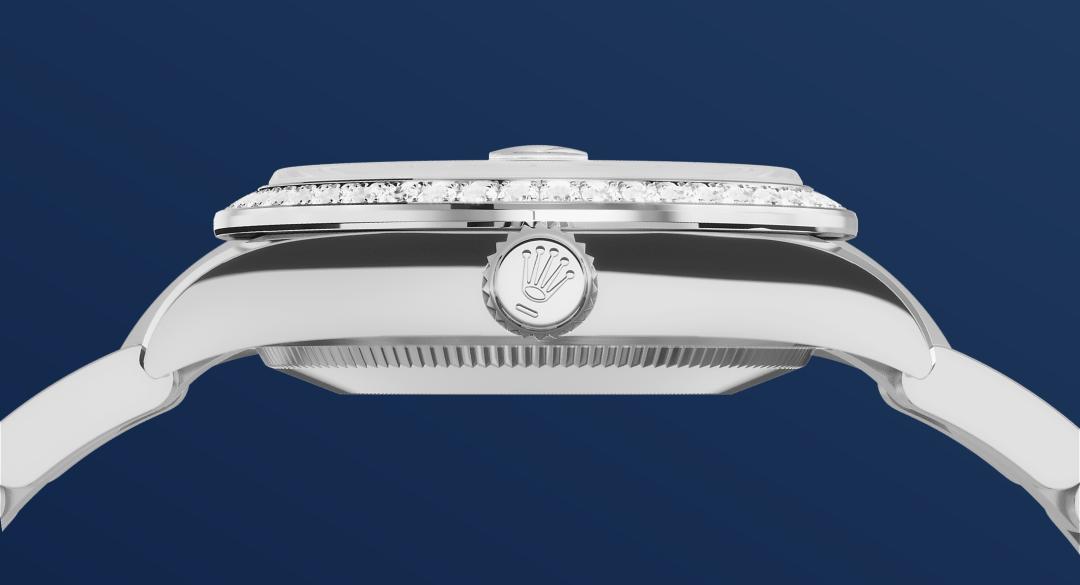

# Datejust 31

Oyster, 31 mm, Oystersteel, white gold and diamonds

This Oyster Perpetual Datejust 31 in Oystersteel and white gold features a bright blue dial and an Oyster bracelet.

DIAMOND-SET BEZEL

# A sparkling symphony

Gem-setters, like sculptors, finely carve the

precious metal to hand-shape the seat in which each gemstone will be perfectly lodged. With the art and craft of a jeweller, the stone is placed and meticulously aligned with the others, then firmly secured in its gold or platinum setting.

Besides the intrinsic quality of the stones, several other criteria contribute to the beauty of Rolex gem-setting: the precise alignment of the height of the gems, their orientation and position, the regularity, strength and proportions of the setting as well as the intricate finishing of the metalwork. A sparkling symphony to enhance the watch and enchant the wearer.

#### Bezel

Set with diamonds