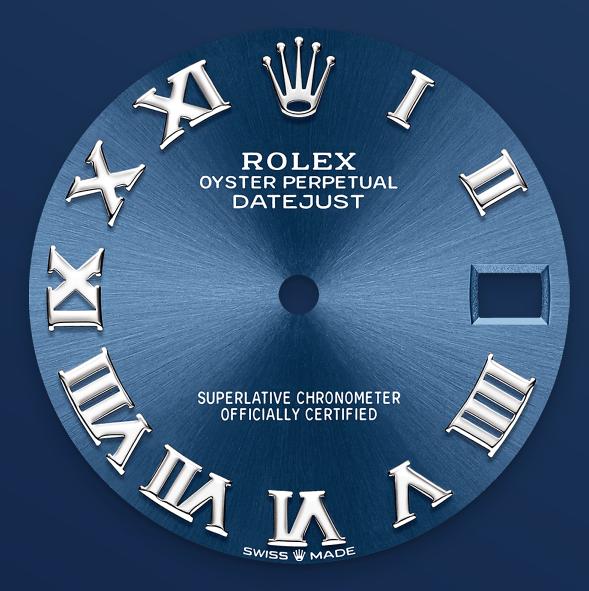

BRIGHT BLUE DIAL

# A watchmaking technique

The sunray finish creates delicate light reflections on many dials in the Oyster Perpetual collection. It is obtained using masterful brushing techniques that create grooves running outwards from the centre of the dial.

Light is diffused consistently along each engraving, creating a characteristic subtle glow that moves depending on the position of the wrist. Once the sunray finish has been completed, the dial colour is applied using Physical Vapour Deposition or electroplating. A light coat of varnish gives the dial its final look.

## Dial

#### Туре

Bright blue