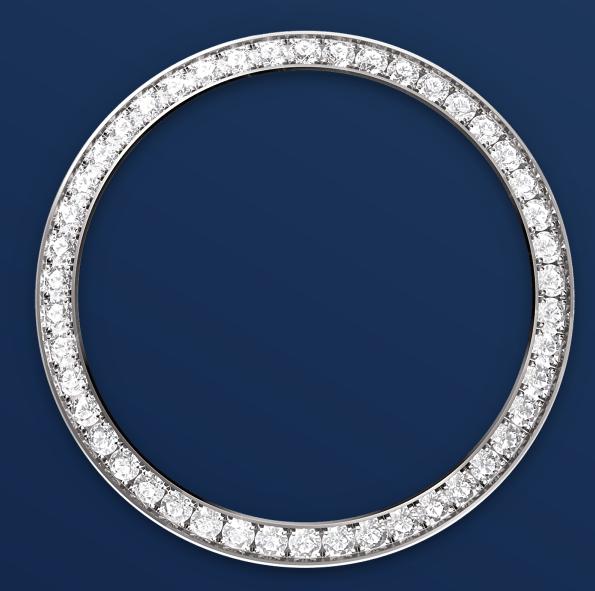

# A sparkling symphony

Gem-setters, like sculptors, finely carve the

precious metal to hand-shape the seat in which each gemstone will be perfectly lodged. With the art and craft of a jeweller, the stone is placed and meticulously aligned with the others, then firmly secured in its gold or platinum setting.

Besides the intrinsic quality of the stones, several other criteria contribute to the beauty of Rolex gem-setting: the precise alignment of the height of the gems, their orientation and position, the regularity, strength and proportions of the setting as well as the intricate finishing of the metalwork. A sparkling symphony to enhance the watch and enchant the wearer.